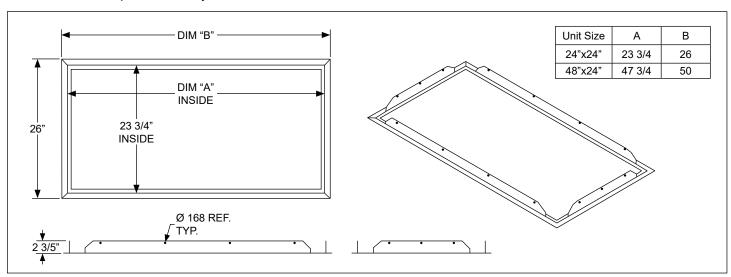

#### **Basic Unit Configuration** Check **T** if provided. Module Size Motor Type □ 24" x 24" ☐ 115V/ 60 Hz/ 1 Phase ; FLA = 5.0A □ 36" x 24" ☐ 208-240V/ 50/60 Hz/ 1 Phase ; FLA = 3.0A ☐ 277V/ 60 Hz/ 1 Phase ; FLA = 2.5A □ 48" x 24" Control Type **Duct Collar** □ None ☐ Universal Control Card (Constant CFM standard) ☐ 10" Inlet (Shipped Loose) ☐ TRQ - Low Air Flow / Constant Torque ☐ 12" Inlet (Shipped Loose) ☐ RPN - Constant Speed ☐ Remote Mounted VCU Control **Unit Construction** - Must order 11166-001 separately - Each unit requires qty 1 for control ☐ Aluminum Face & Plenum ☐ Infrared Speed Controller ☐ Stainless Steel Face / Aluminum Plenum - Remote PN 63760 sold separately ☐ Stainless Steel Face & Plenum - Required qty 1 to adjust airflow on multiple units **Finish** Filter Type ☐ #04 Mill Finish ☐ HEPA (99.99%@0.3 micron) ☐ #26 White ☐ ULPA (99.9995%@0.12 micron) Accessories (Optional) Check **d** if provided. ☐ Aerosol Challenge Port ☐ Insulation ☐ Surface Mount Adapter ☐ Continuous Filter Monitoring (0-10 V signal)