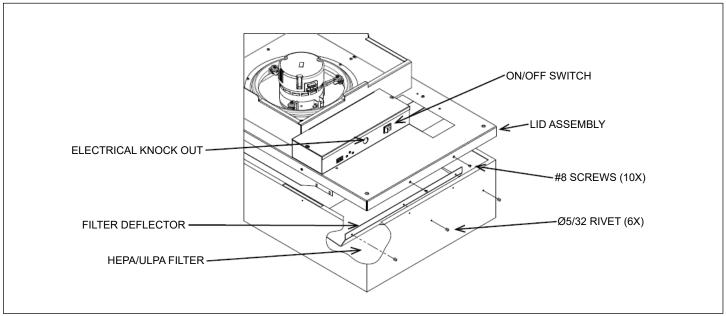

# Submittal

**FFDE** • Fan Filter Diffusers • ECM Motor • Forward Inclined Fan



# **General Description**

- Titus Fan Filter Diffusers provide constant unidirectional airflow to occupied space
- FFDE offers high performance, low energy usage & low noise levels for use in cleanroom applications
- Low profile design is great for applications with limited ceiling plenum space
- Walkable plenum (excluding pre-filter), rated at 250 lbs

- EC motor with universal control card
- · Forward curved centrifugal fan
- Snap-in prefilter allows for easy replacement and maintenance
- Tested to IEST recommended standards
- UL 507 Listed with standard UL 900 filters

#### HEPA filter, Pre-filter & Lid assembly



#### **Basic Unit Configuration** Check **T** if provided. Module Size Motor Type □ 24" x 24" ☐ 115V/ 60 Hz/ 1 Phase ; FLA = 5.0A □ 36" x 24" ☐ 208-240V/ 50/60 Hz/ 1 Phase ; FLA = 3.0A ☐ 277V/ 60 Hz/ 1 Phase ; FLA = 2.5A □ 48" x 24" Control Type **Duct Collar** □ None ☐ Universal Control Card (Constant CFM standard) ☐ 10" Inlet (Shipped Loose) ☐ TRQ - Low Air Flow / Constant Torque ☐ 12" Inlet (Shipped Loose) ☐ RPN - Constant Speed ☐ Remote Mounted VCU Control **Unit Construction** - Must order 11166-001 separately - Each unit requires qty 1 for control ☐ Aluminum Face & Plenum ☐ Infrared Speed Controller ☐ Stainless Steel Face / Aluminum Plenum - Remote PN 63760 sold separately ☐ Stainless Steel Face & Plenum - Required qty 1 to adjust airflow on multiple units **Finish** Filter Type ☐