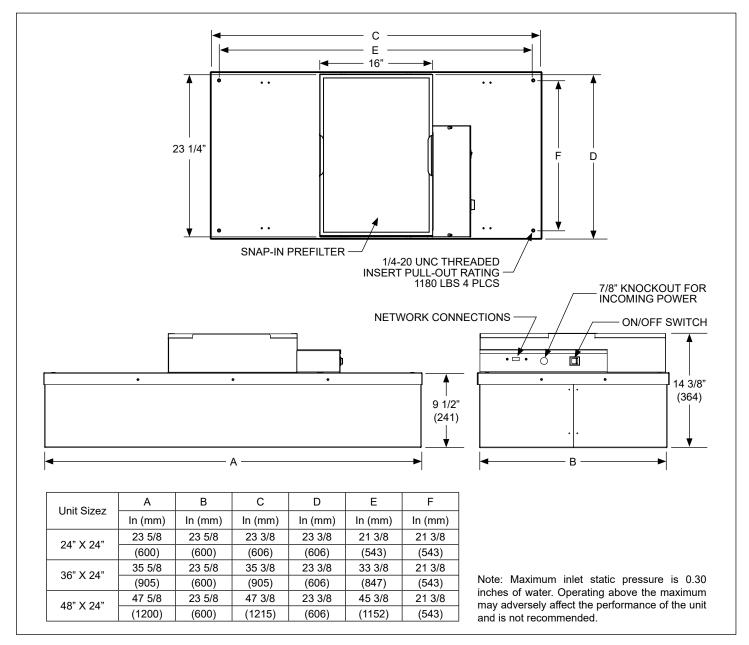

#### **Basic Unit Configuration** Check **T** if provided. Module Size Motor Type □ 24" x 24" ☐ 115V/ 60 Hz/ 1 Phase ; FLA = 5.0A □ 36" x 24" ☐ 208-240V/ 50/60 Hz/ 1 Phase ; FLA = 3.0A ☐ 277V/ 60 Hz/ 1 Phase ; FLA = 2.5A □ 48" x 24" Control Type **Duct Collar** □ None ☐ Universal Control Card (Constant CFM standard) ☐ 10" Inlet (Shipped Loose) ☐ TRQ - Low Air Flow / Constant Torque ☐ 12" Inlet (Shipped Loose) ☐ RPN - Constant Speed ☐ Remote Mounted VCU Control **Unit Construction** - Must order 11166-001 separately - Each unit requires qty 1 for control ☐ Aluminum Face & Plenum ☐ Infrared Speed Controller ☐ Stainless Steel Face / Aluminum Plenum - Remote PN 63760 sold separately ☐ Stainless Steel Face & Plenum - Required qty 1 to adjust airflow on multiple units **Finish** Filter Type ☐ #04 Mill Finish ☐ HEPA (99.99%@0.3 micron) ☐ #26 White ☐ ULPA (99.9995%@0.12 micron) Accessories (Optional) Check **d** if provided. ☐ Aerosol Challenge Port ☐ Insulation ☐ Surface Mount Adapter ☐ Continuous Filter Monitoring (0-10 V signal)