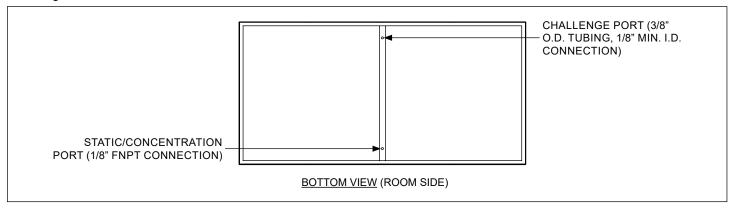

Control Card (Constant CFM standard) ☐ 10" Inlet (Shipped Loose) ☐ TRQ - Low Air Flow / Constant Torque ☐ 12" Inlet (Shipped Loose) ☐ RPN - Constant Speed ☐ Remote Mounted VCU Control **Unit Construction** - Must order 11166-001 separately - Each unit requires qty 1 for control ☐ Aluminum Face & Plenum ☐ Infrared Speed Controller ☐ Stainless Steel Face / Aluminum Plenum - Remote PN 63760 sold separately ☐ Stainless Steel Face & Plenum - Required qty 1 to adjust airflow on multiple units **Finish** Filter Type ☐ #04 Mill Finish ☐ HEPA (99.99%@0.3 micron) ☐ #26 White ☐ ULPA (99.9995%@0.12 micron) Accessories (Optional) Check **d** if provided. ☐ Aerosol Challenge Port ☐ Insulation ☐ Surface Mount Adapter ☐ Continuous Filter Monitoring (0-10 V signal)

## Challenge/Concentration Port Detail



### Inlet Adapter Accessory Detail



#### Surface Mount Adapter Accessory Detail