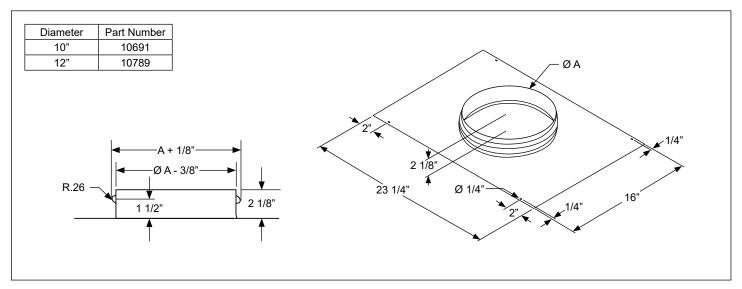

10" Inlet (Shipped Loose) ☐ TRQ - Low Air Flow / Constant Torque ☐ 12" Inlet (Shipped Loose) ☐ RPN - Constant Speed ☐ Remote Mounted VCU Control **Unit Construction** - Must order 11166-001 separately - Each unit requires qty 1 for control ☐ Aluminum Face & Plenum ☐ Infrared Speed Controller ☐ Stainless Steel Face / Aluminum Plenum - Remote PN 63760 sold separately ☐ Stainless Steel Face & Plenum - Required qty 1 to adjust airflow on multiple units **Finish** Filter Type ☐ #04 Mill Finish ☐ HEPA (99.99%@0.3 micron) ☐ #26 White ☐ ULPA (99.9995%@0.12 micron) Accessories (Optional) Check **d** if provided. ☐ Aerosol Challenge Port ☐ Insulation ☐ Surface Mount Adapter ☐ Continuous Filter Monitoring (0-10 V signal)

## Challenge/Concentration Port Detail



### Inlet Adapter Accessory Detail



#### Surface Mount Adapter Accessory Detail